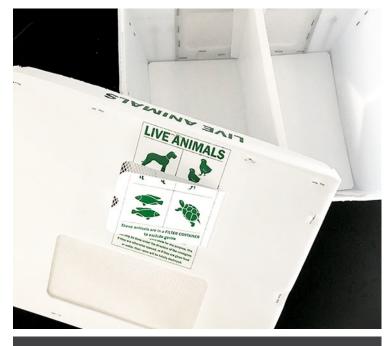

#### **FEATURES:**

- A quality easy to use disposable shipping box
- International and domestic shipping compliance
- · Filtered windows secured with strong metal mesh
- Rigid polycarbonate viewing window on lid
- Lightweight, autoclavable and wash resistant
- · Larger ventilation areas

## **BENEFITS:**

- Can be used for many small animal types
- Two colour print design ready to ship (IATA)
- Highest quality construction on the market
- Larger ventilation areas and superior metal mesh for added security and animal welfare
- Dividers available in 2 designs to separate animals
- Autoclavable and wash resistant
- Easy to construct with only a stapler or can be pre-assembled ready for use

### **SPECIFICATIONS:**

- Large shipper dimensions approx 580 x 360 x 215mm
- Large shipper windows, four on box and one on lid
- Small shipper dimensions approx 400 x 320 x 165mm
- Small shipper windows, two on box and one on lid
- All windows include metal screens and air filters
- Adheres to IATA specifications for domestic and international shipping
- 100% quality virgin corrugated plastic, 4mm for box,
  3.5mm for lid and dividers
- Designed and manufactured in Australia