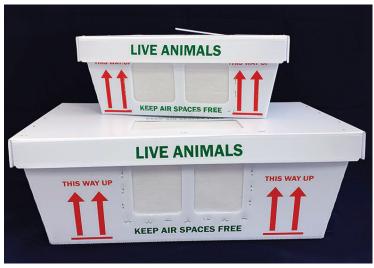

#### **FEATURES:**

- A quality easy to use disposable shipping box
- International and domestic shipping compliance
- · Filtered windows secured with strong metal mesh
- Rigid polycarbonate viewing window on lid
- Lightweight, autoclavable and wash resistant
- · Larger ventilation areas

## **BENEFITS:**

- Can be used for many small animal types
- Two colour print design ready to ship (IATA)
- Highest quality construction on the market
- Larger ventilation areas and superior metal mesh for added security and animal welfare
- Dividers available in 2 designs to separate animals
- Autoclavable and wash resistant
- Easy to construct with only a stapler or can be pre-assembled ready for use

### **SPECIFICATIONS:**

- Large shipper dimensions approx 580 x 360 x 215mm
- Large shipper windows, four on box and one on lid
- Small shipper dimensions approx 400 x 320 x 165mm
- Small shipper windows, two on box and one on lid
- All windows include metal screens and air filters
- Adheres to IATA specifications for domestic and international shipping
- 100% quality virgin corrugated plastic, 4mm for box,
  3.5mm for lid and dividers
- Designed and manufactured in Australia